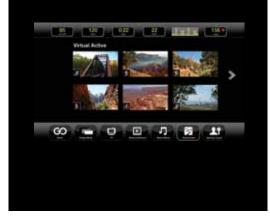

## TECHNOLOGY TO TRANSFORM THEIR WORKOUTS

Forget everything you know about cardio equipment and remember the one thing that will keep members coming back – Cybex GO. From virtual workout environments to live HD TV and music videos – Cybex GO has features everyone will enjoy and an intuitive, easy-to-use touch screen they'll appreciate.